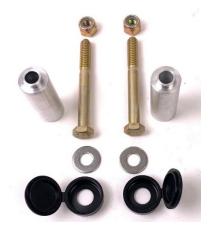

## Steps needed to install your Extension Kit.

1.- Follow the instructions for installing your Driver back rest. This spacer kit simply extends the driver backrest lower main bracket our from the driver's seat missing the rear plastic cap that is on the Rykers with driver seat only as shown below. The spacer has a smaller end that fits in the metal mount hole on the Ryker. You will see the two holes. This is not for models using the Max Mount.