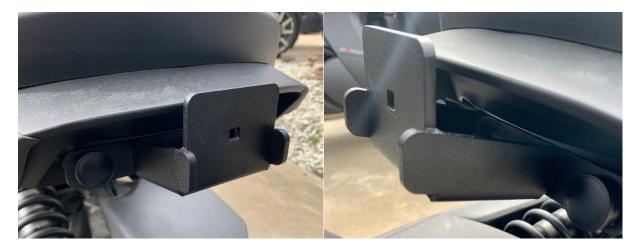

## Steps needed to install your Extension Kit.

1.- Follow the instructions for installing your Driver back rest. This spacer kit simply extends the driver backrest lower main bracket our from the driver's seat missing the rear plastic cap that is on the Rykers with driver seat only as shown below. The spacer has a smaller end that fits in the metal mount hole on the Ryker. You will see the two holes. This is not for models using the Max Mount.